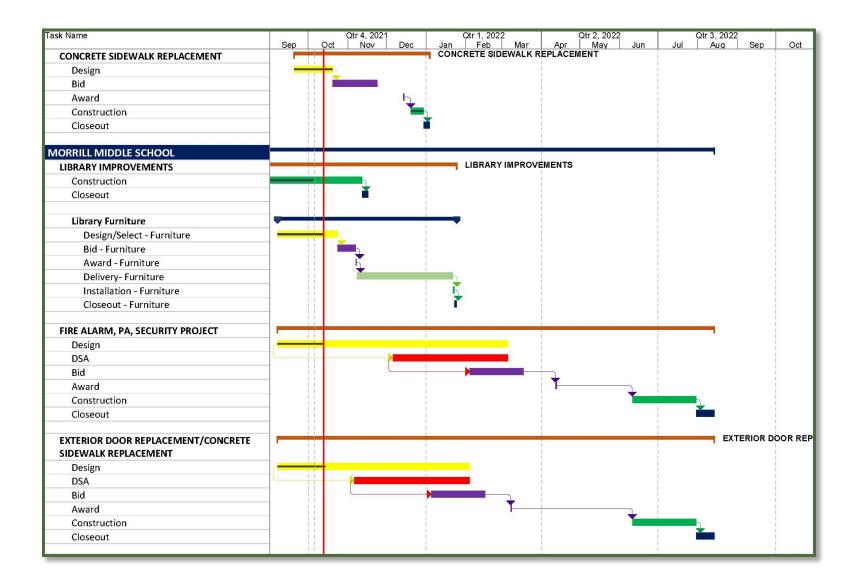

#### Projects in Design

- Piedmont Gym
- Fire Alarm, Public Address, and Security Upgrade/Replacement
  - Morrill
  - Piedmont
- Morrill Exterior Door Replacement/Concrete Sidewalk Replacement
- Sierramont Tennis Courts
- Morrill Small Amphitheater Replacement
- Concrete Sidewalk Replacement All Sites (excluding Morrill)