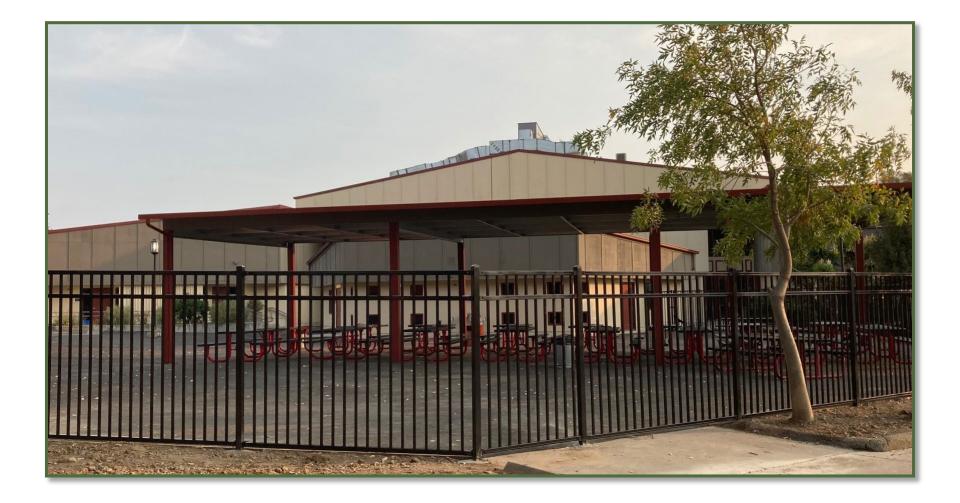

ing – Noble

#### **Projects in Design**

• Vinci Park - FIS Canopy



#### Summerdale Shade Structure with New Lunch Tables





#### **Projects Complete**

- Shade Structures Painting
  - Cherrywood
  - Laneview
- Ornamental Fencing at Cherrywood Shade Structure
- Irrigation Backflows Replacement Phase 2

#### **Projects in Progress**

- Library Improvements
  - Brooktree
  - Noble
  - Majestic Way
  - Summerdale
  - Vinci Park
  - Morrill
  - Piedmont
  - Sierramont

#### Projects in Design

- Piedmont Gym
- Fire Alarm, Public Address, and Security Upgrade/Replacement
  - Morrill
  - Piedmont
- Morrill Exterior Door Replacement/Concrete Sidewalk Replacement
- Sierramont Tennis Courts
- Morrill Small Amphitheater Replacement
- Concrete Sidewalk Replacement All Sites (excluding Morrill)



Cherrywood – Shade Structure



Majestic Way - Library