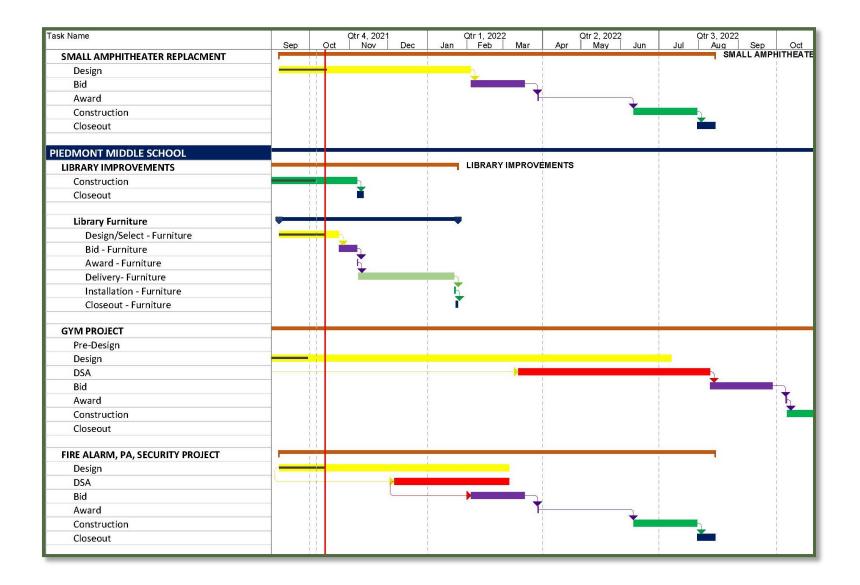

#### Projects in Design

- Piedmont Gym
- Fire Alarm, Public Address, and Security Upgrade/Replacement
  - Morrill
  - Piedmont
- Morrill Exterior Door Replacement/Concrete Sidewalk Replacement
- Sierramont Tennis Courts
- Morrill Small Amphitheater Replacement
- Concrete Sidewalk Replacement All Sites (excluding Morrill)