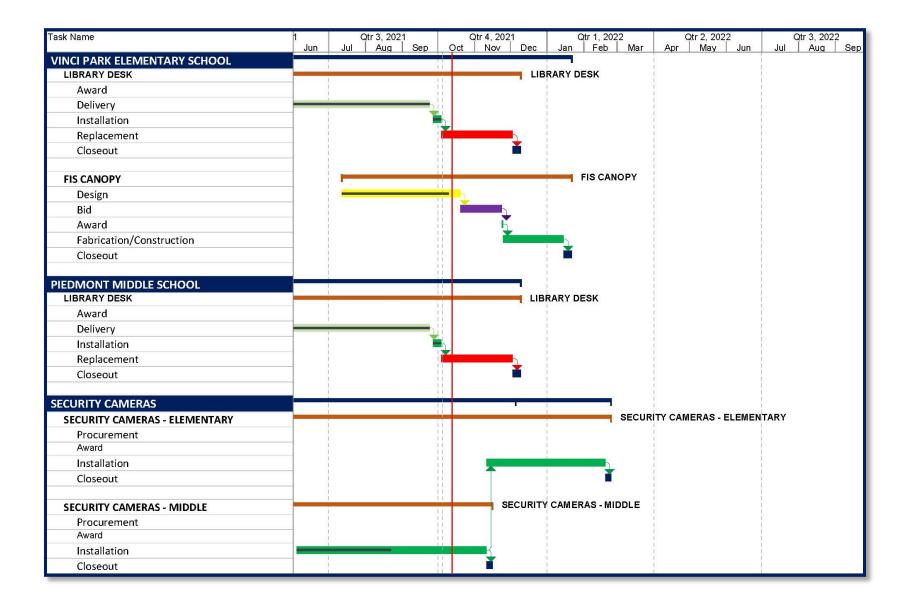

#### **Projects in Progress**

- Library Reception Desk
  - Brooktree, Noble, Majestic Way, Summerdale, Vinci Park, and Piedmont
- Security Camera Project All Sites

#### **Projects in Design**

• Vinci Park - FIS Canopy

#### **Projects in Progress**

- Library Improvements
  - Brooktree
  - Noble
  - Majestic Way
  - Summerdale
  - Vinci Park
  - Morrill
  - Piedmont
  - Sierramont