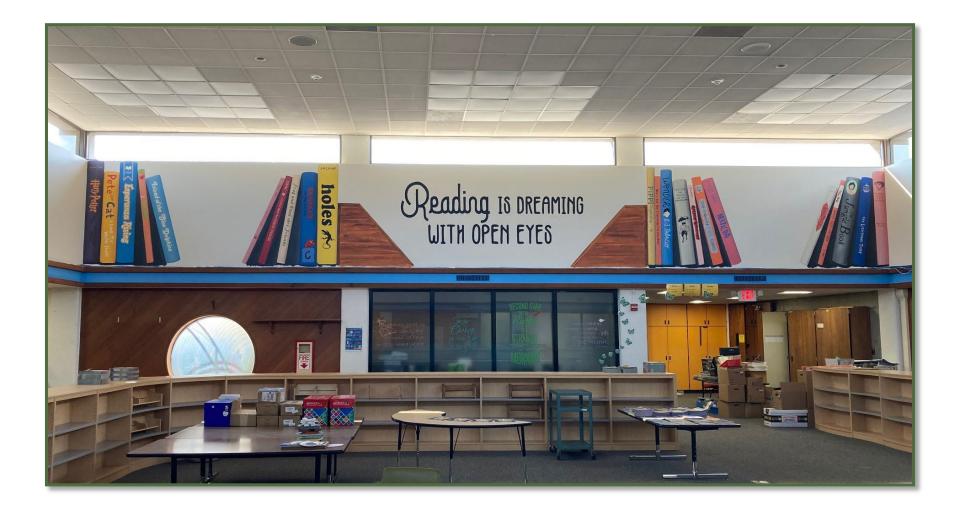

Design**

• Vinci Park - FIS Canopy



#### Summerdale Shade Structure with New Lunch Tables





#### **Projects Complete**

- Shade Structures Painting
  - Cherrywood
  - Laneview
- Ornamental Fencing at Cherrywood Shade Structure
- Irrigation Backflows Replacement Phase 2

#### **Projects in Progress**

- Library Improvements
  - Brooktree
  - Noble
  - Majestic Way
  - Summerdale
  - Vinci Park
  - Morrill
  - Piedmont
  - Sierramont

#### Projects in Design

- Piedmont Gym
- Fire Alarm, Public Address, and Security Upgrade/Replacement
  - Morrill
  - Piedmont
- Morrill Exterior Door Replacement/Concrete Sidewalk Replacement
- Sierramont Tennis Courts
- Morrill Small Amphitheater Replacement
- Concrete Sidewalk Replacement All Sites (excluding Morrill)



Cherrywood – Shade Structure



Majestic Way - Library