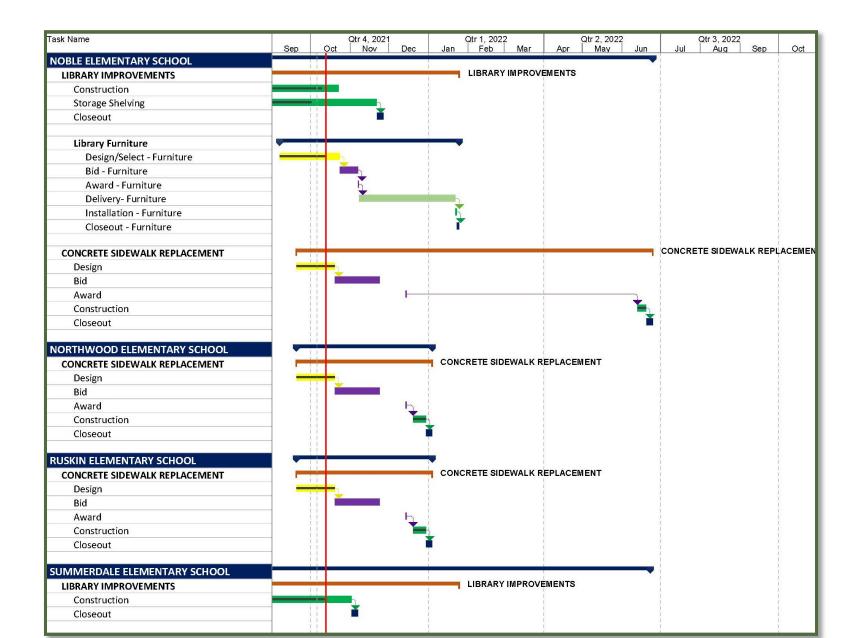

#### **Projects in Progress**

- Library Improvements
  - Brooktree
  - Noble
  - Majestic Way
  - Summerdale
  - Vinci Park
  - Morrill
  - Piedmont
  - Sierramont