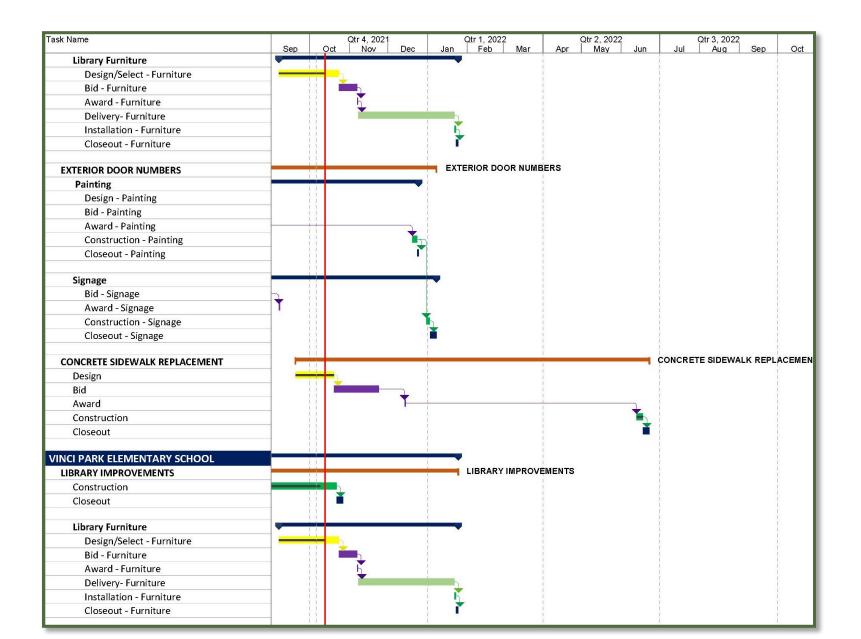

#### **Projects in Progress**

- Library Improvements
  - Brooktree
  - Noble
  - Majestic Way
  - Summerdale
  - Vinci Park
  - Morrill
  - Piedmont
  - Sierramont