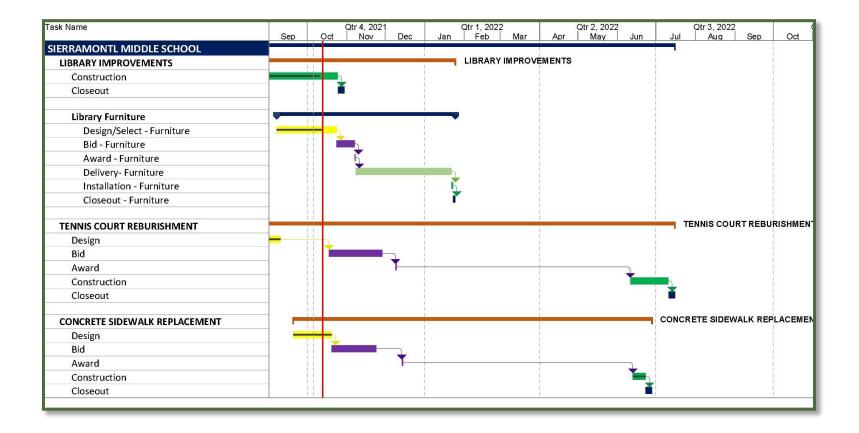

#### Projects in Design

- Piedmont Gym
- Fire Alarm, Public Address, and Security Upgrade/Replacement
  - Morrill
  - Piedmont
- Morrill Exterior Door Replacement/Concrete Sidewalk Replacement
- Sierramont Tennis Courts
- Morrill Small Amphitheater Replacement
- Concrete Sidewalk Replacement All Sites (excluding Morrill)