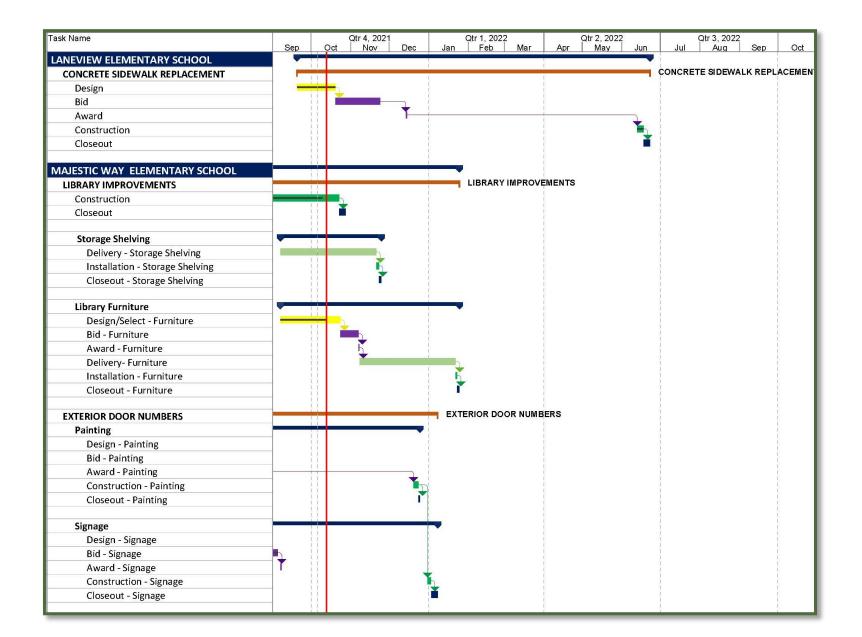

#### **Projects in Progress**

- Library Improvements
  - Brooktree
  - Noble
  - Majestic Way
  - Summerdale
  - Vinci Park
  - Morrill
  - Piedmont
  - Sierramont