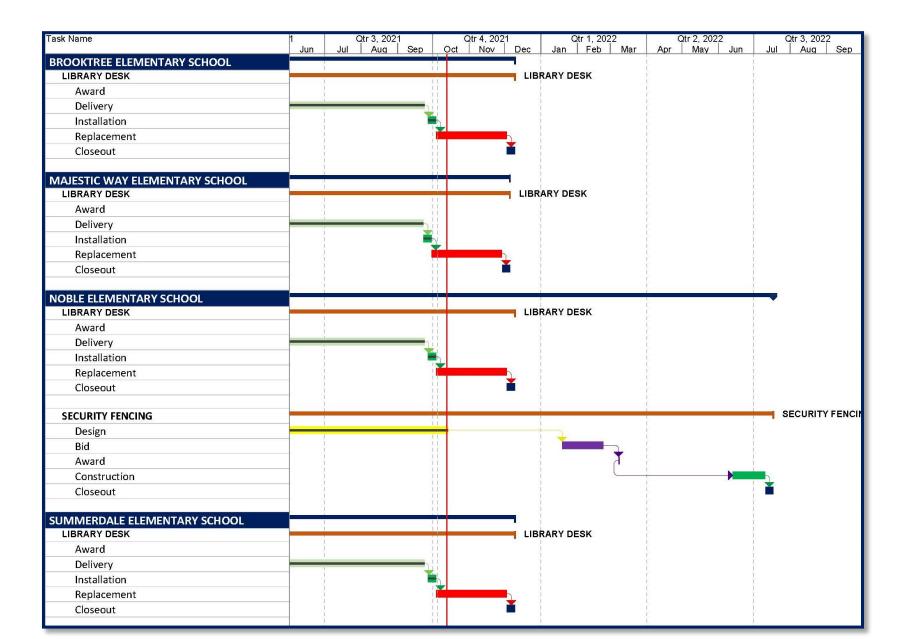

#### **Projects Complete**

• Shade Structures – Summerdale

#### **Projects in Progress**

- Library Reception Desk
  - Brooktree, Noble, Majestic Way, Summerdale, Vinci Park, and Piedmont
- Security Camera Project All Sites

#### **Bidding**

• Security Fencing – Noble

#### **Projects in Design**

• Vinci Park - FIS Canopy

#### **Projects in Progress**

- Library Improvements
  - Brooktree
  - Noble
  - Majestic Way
  - Summerdale
  - Vinci Park
  - Morrill
  - Piedmont
  - Sierramont