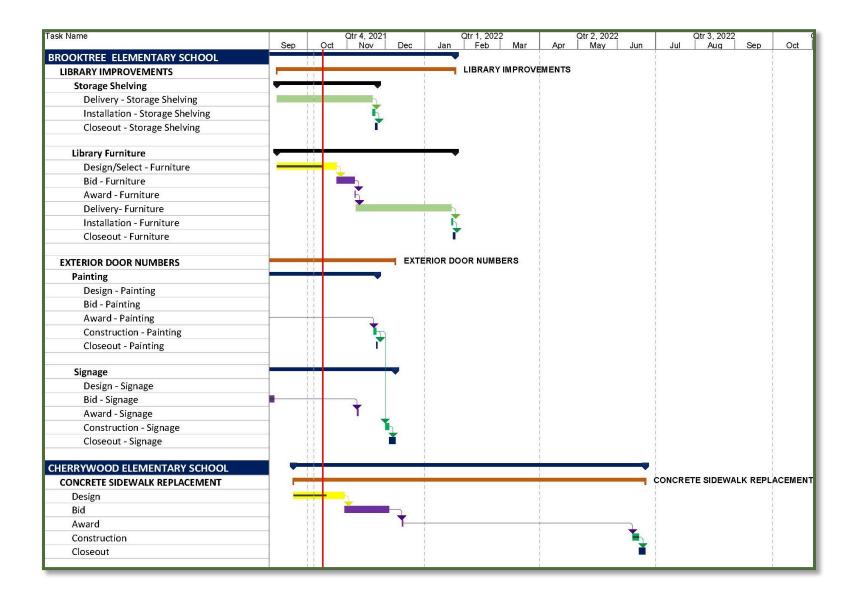

#### **Projects in Progress**

- Library Improvements
  - Brooktree
  - Noble
  - Majestic Way
  - Summerdale
  - Vinci Park
  - Morrill
  - Piedmont
  - Sierramont